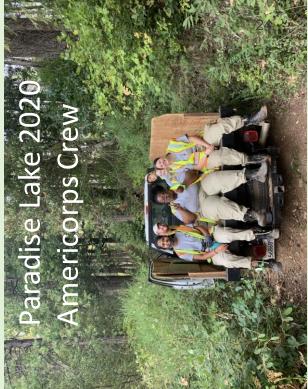

### **Categories:**

Debris Clearing and Piling Fuel Reduction Invasive Plant Removal Litter Pick Up Information Table

Debris Clearing and Piling Lakeridge Park, March 2020 Americorps Crew

H

Paradise Lake, May 2020 Boy Scout Troop 316