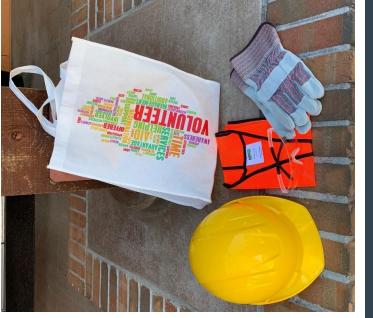

## Development

- Shirts, vest, volunteer bags, tools, first aid kit.
- COVID guidelines
- Individual tools
- Adequate spacing
- Disinfect equipment after each use
   Provided hand sanitizer and mask
- Limited group size <10</li>
- Outreach:
- Guest speaker Environmental hazardous, Outdoor worker safety, Career
  Development
- Offer Merit Badge counseling
- Camp Fire Volunteer Committee Camp Fire Collaborative Volunteering with Neighbors