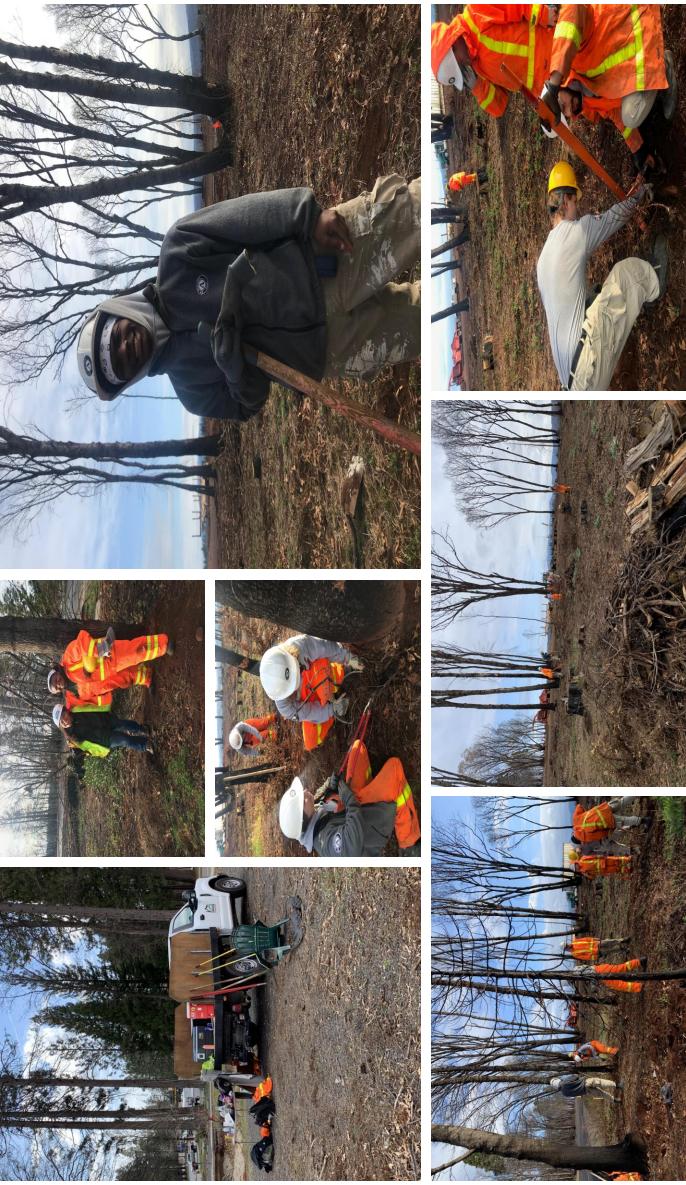

### Projects

### **Categories:**

Debris Clearing and Piling Fuel Reduction Invasive Plant Removal Litter Pick Up Information Table

Debris Clearing and Piling Lakeridge Park, March 2020 Americorps Crew

H

Paradise Lake, May 2020 Boy Scout Troop 316

# Fue Reduction

# Paradise Lake 2020, OC Crew Members

## Hazard Tree Removal, Community Members

## Invasive Plant Removal

### Litter Pick Up Paradise Lake 2020 Community Members

## Information Table

Paradise Lake

Greeter answers questions, advertises/promotes District news, provides rules and regulations, gathers feedback.