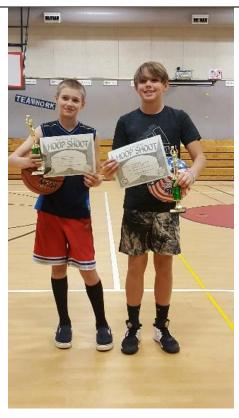

#### 5.1 District Report.

Staff provided briefly summarized the written report presented to the Board.

- <u>PID Agreement</u> Assistant District Manager Sweeney stated staff met with USFS representatives on December 10<sup>th</sup> to discuss the District's use intentions at Paradise Lake and preliminary drafting of the permit application to initiate the transfer of management from PID to PRPD.
- <u>AT&T</u> Administrative Assistant Il/Management Colleen Campbell reported the District has successfully completed AT&T service activation as of December 3, 2019 and the Terry Ashe Recreation Center now has reliable internet and phone service.
- <u>Finance Reports</u> District Accountant Catherine Merrifield reviewed routine finance reports and informed the Board that staff was working with Rick Wood of CSDA to create a draft Finance Policy for Board consideration.
- Parks (Maintenance and Operation Park Supervisor Mark Cobb stated maintenance staff worked to clean up storm damage at District facilities in the wake of the snow storm to ensure all hazards and debris were cleared.
- Programs Recreation Supervisor Jeff Dailey provided an update on programming; Elk's Hoop Shoot held at the Pine Ridge Gym in Magalia on December 7, 2019; Fish and Game Commission Grant for the Children's Fishing Derby on the spring of 2021; the Junior Wrestling program beginning December 9, 2019 with practices at the Paradise High School Gym; and additional programs currently running consisting of Tiny Tots, Holiday Treats, Little Hoopsters, Tae Kwon Do, Tai Chi, youth and adult drop in basketball, ballroom dance and new Zumba classes.
- Explore Butte County Project Staff is participating in a research project commissioned by the Sierra Nevada Conservancy to understand the impacts of wildfire on tourism in the Sierra Nevada.
- <u>The Tree Lighting Ceremony</u> Held on December 7<sup>th</sup> was a success at the Terry Ashe Recreation Center along with the District's participation in the Light Parade.
- <u>US Tennis Association Grant</u> Staff submitted a grant for scholarship funding and equipment funding for children ages 5 to 18. If awarded, funding will be used for up to 24 children to participate in tennis programs offered by the District.
- FEMA/CalOES Pre-Disaster Mitigation Grant Staff submitted a grant proposal to CalOES requesting \$4M in pre-disaster Mitigation funding from FEMA. Funding seeks to reduce the Federal Government's financial burden when responding to emergency declarations by mitigating disasters through preventative measures to the fullest extent possible. The District was invited to participate in the second proposal review. If selected PRPD could expect to receive funding in January 2021.