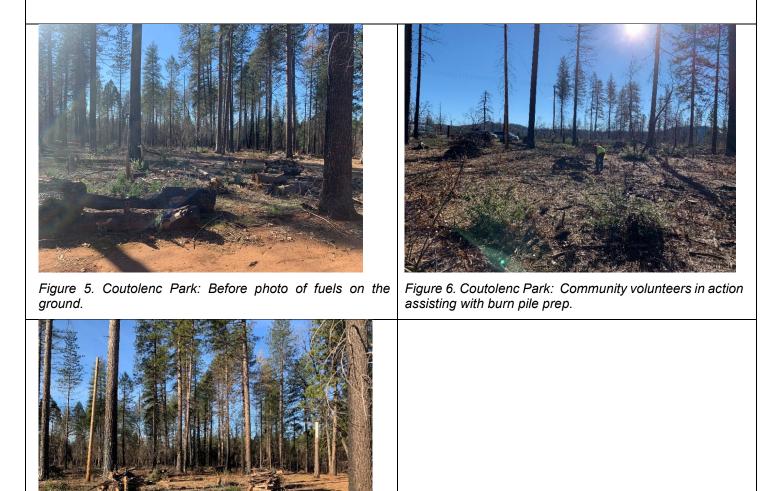

## 6. Outreach and Development

- a. <u>Presentations</u> District Manager Efseaff provided updates to the Butte County Forest Advisory Committee (1/24/22) on trails, funding for Lakeridge and the upcoming Buffer Project. He also provided Magalia oriented updates at the Upper Ridge Community Council (1/27/22). Approximately 12 people attended a Snowgoose Festival Field trip on 1/30/22 and toured burn areas and saw work at Coutolenc Park and Paradise Lake
- b. Volunteer Program
  - i. <u>Break a Difference:</u> New potential volunteer partner. Staff has been collaborating with Break A Difference to get volunteer support for wildlife recovery and fuel reduction in January 2022 at Crain Memorial Park. The project was cancelled due to COVID concerns with volunteers traveling across states. Staff is still collaborating to potentially have Break A Difference in Paradise during March alternative break.
  - ii. <u>Paradise Lake:</u> VROC/AmeriCorps volunteers will be assisting staff at Paradise Lake with fuel reduction, trail work, and invasive plant removal during the month of February.
  - iii. <u>Mile Marker project</u> Staff along with the assistance of a volunteer are working to redo mile markers on Paradise Lake Trail. Trail has been measured out for distance and the number of mile markers accounted for. Mile markers will be keeping the same look with pressure treated wood.
  - iv. <u>Ice Rink:</u> AmeriCorps volunteers helped maintenance with ice rink take down for two days that consisted of mat removal, and general landscaping as needed.
  - v. <u>Coutolenc Park:</u> Fuel reduction efforts have been started (1/26/22) at Coutolenc to reduce excess slash and remove <8 in. diameter dead trees. Work will start around infrastructure(s) and move outward focusing on high priority areas. Chipping and pile burns will be used to reduce fuels as needed. Community members from Paradise and property neighbors have helped staff with prep work and construct of burn/chip piles. (Figures 7,8 &9)</p>
  - vi. Total number of Volunteer Hours to Date (VHD) 2,282,36 Last report of VHD 2,216.36
    - 1. Paradise Lake: 1,141.76
    - 2. Bille: 262
    - 3. Noble: 73
    - 4. Lakeridge: 72
    - 5. Crain Memorial Park: 379.1
    - 6. Terry Ashe Recreation Center: 259
    - 7. Aquatic Park: 30
    - 8. Moore Road Ball Park: 21
    - 9. Coutolenc: 15.5
    - 10. Centerville: 24.5

# Attachments:

- A. Balance Sheet
- B. YTD Profit & Loss Budget vs. Actual
- C. Monthly Profit & Loss
- D. Investment and Reserve

Figure 7. Coutolenc Park: After photo

- E. Recovery Project for the Fiscal Year
- F. FY 2021/2022 Mid-Year Budget Review