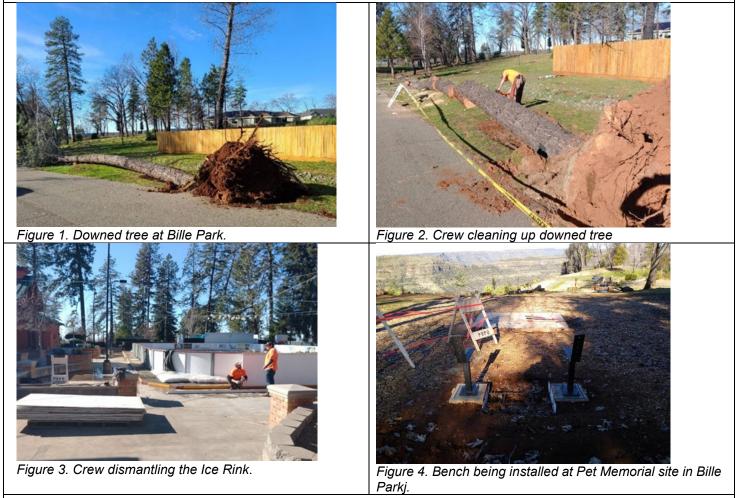

| Dist | rict Report                                                                                            |                                                                                                             | Meeting Date: February 9, 2022                                                                                                                                                                                                                                                                                                                                                                                                                                                                                                                         |
|------|--------------------------------------------------------------------------------------------------------|-------------------------------------------------------------------------------------------------------------|--------------------------------------------------------------------------------------------------------------------------------------------------------------------------------------------------------------------------------------------------------------------------------------------------------------------------------------------------------------------------------------------------------------------------------------------------------------------------------------------------------------------------------------------------------|
|      |                                                                                                        | DATE:                                                                                                       | 2/2/2022                                                                                                                                                                                                                                                                                                                                                                                                                                                                                                                                               |
|      |                                                                                                        | TO:                                                                                                         | PRPD Board of Directors (BOD)                                                                                                                                                                                                                                                                                                                                                                                                                                                                                                                          |
|      |                                                                                                        | FROM:                                                                                                       | Dan Efseaff, District Manager                                                                                                                                                                                                                                                                                                                                                                                                                                                                                                                          |
| RECI | REATION & PARK DISTRICT                                                                                | SUBJECT:                                                                                                    | Monthly District Report                                                                                                                                                                                                                                                                                                                                                                                                                                                                                                                                |
|      |                                                                                                        |                                                                                                             | Monthly Report                                                                                                                                                                                                                                                                                                                                                                                                                                                                                                                                         |
| 1. L | Jpdates                                                                                                |                                                                                                             |                                                                                                                                                                                                                                                                                                                                                                                                                                                                                                                                                        |
|      | in December 202<br>County may wai<br>Supervisors finds<br>D. <u>Oak Creek Park</u><br>(PDR) applicatio | 21 to develop Lak<br>ve the fee if the<br>s that it is otherw<br><u>Development</u> –<br>n for future devel | aff are working to complete a Conditional Use Permit for the new parcel purchase<br>keridge Park. The permit typically requires a \$13,094.67 application fee, but th<br>applicant is a public entity or nonprofit charitable organization or if the Board of<br>ise in the public interest to do so.<br>Staff are working with Town of Paradise on a preliminary development review<br>lopment of Oak Creek Park. The PDR is a free service offered by the Town that<br>anticipated development limitations or requirements and potentially associate |
| 2. / | Administrative and                                                                                     | Visitor Services                                                                                            | 5                                                                                                                                                                                                                                                                                                                                                                                                                                                                                                                                                      |
| a    | making sure all                                                                                        | orograms, clubs,                                                                                            | e staff are diligently working on updating the scheduling book for the facility; ar<br>and events are properly scheduled for their specific dates and times. The Offic<br>redoing/updating the Staff Evaluation Schedule.                                                                                                                                                                                                                                                                                                                              |
| 3. F | inance                                                                                                 |                                                                                                             |                                                                                                                                                                                                                                                                                                                                                                                                                                                                                                                                                        |
| 8    |                                                                                                        | it & Loss (Attachi                                                                                          | (Attachment A), Year to Date (YTD) Profit & Loss Budget vs. Actual (Attachmen<br>ment C), Investment and Reserve (Attachment D), and Recovery Project for th                                                                                                                                                                                                                                                                                                                                                                                           |
|      | i. December's                                                                                          | Tax Revenue wa                                                                                              | as recorded in January's income.                                                                                                                                                                                                                                                                                                                                                                                                                                                                                                                       |
|      |                                                                                                        |                                                                                                             | cause PG&E did not bill for the previous month and added it to the January bi of running the Ice rink.                                                                                                                                                                                                                                                                                                                                                                                                                                                 |
|      |                                                                                                        | r the month of Ja                                                                                           | nuary, the District received a total of \$13,941.64 in impact fees.                                                                                                                                                                                                                                                                                                                                                                                                                                                                                    |
| C    | <ol> <li>Investments –</li> <li>Eive Star Ba</li> </ol>                                                | nk Interest denos                                                                                           | sits: Investment Money Market = \$7,472.62 and Grant Money Market = \$39.50.                                                                                                                                                                                                                                                                                                                                                                                                                                                                           |
| c    |                                                                                                        | •                                                                                                           | <u>eview</u> – Staff have prepared a mid-year budget review report. (Attachment F).                                                                                                                                                                                                                                                                                                                                                                                                                                                                    |
| e    | e. <u>Updates</u><br>i. The annual<br>completion s                                                     |                                                                                                             | rocess. Staff has spoken to the auditor and hopes to get an estimated time o                                                                                                                                                                                                                                                                                                                                                                                                                                                                           |
| 4. F | Parks                                                                                                  |                                                                                                             |                                                                                                                                                                                                                                                                                                                                                                                                                                                                                                                                                        |
|      | a. <u>Windy days</u> - The                                                                             |                                                                                                             | ew trees to come down. The largest one was at lower Bille park, when it fell ove<br>ter lines. Crews were quickly on it and removed it from the roadway. ( <b>Figures</b>                                                                                                                                                                                                                                                                                                                                                                              |
| a    |                                                                                                        |                                                                                                             |                                                                                                                                                                                                                                                                                                                                                                                                                                                                                                                                                        |
|      | b. Dismantling of Ice                                                                                  |                                                                                                             | season of the Ice Rink has come to pass. We are so honored to bring this even<br>nter from all that attend is worth the work. Crews have begone the dismantling                                                                                                                                                                                                                                                                                                                                                                                        |

d. <u>Up Coming Spring Project</u> - We will be completing the ADA compliant accessible pathway from the upper Bille park playground to the restrooms. Last spring the walkway from the parking lot to the playground was finalized (phases #1 & #2), now it will be connect to the restrooms (phase #3). (Figures 5 and 6)